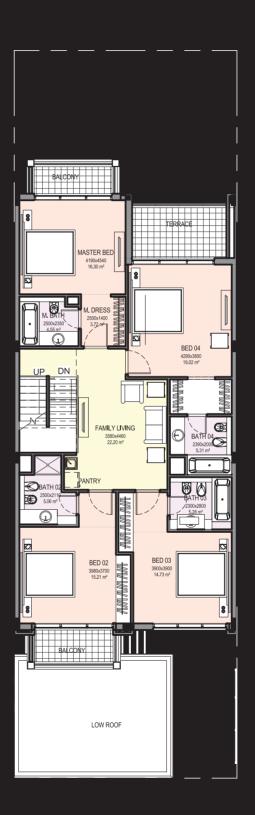

### 4 bedroom townhouse Type B - 3,243 sq.ft

### 4 bedroom townhouse Type B1 - 3,243 sq.ft

### 4 bedroom townhouse Type C - 3,181 sq.ft