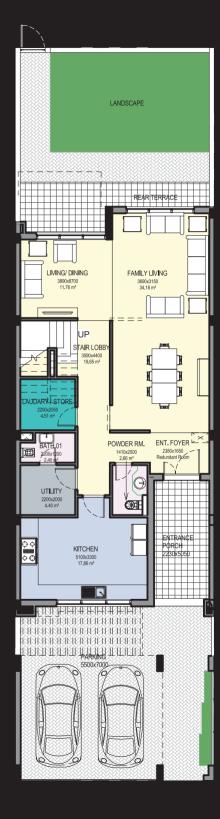

#### 3 bedroom townhouse Type A - 2,733 sq.ft

#### 3 bedroom townhouse Type A1 - 2,733 sq.ft

### 4 bedroom townhouse Type B - 3,243 sq.ft

### 4 bedroom townhouse Type B1 - 3,243 sq.ft

### 4 bedroom townhouse Type C - 3,181 sq.ft