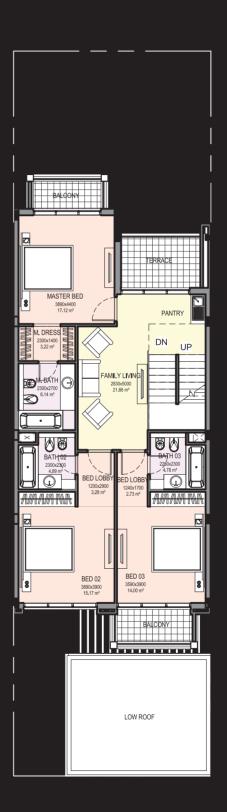

### 4 bedroom townhouse Type B - 3,243 sq.ft

### 4 bedroom townhouse Type B1 - 3,243 sq.ft