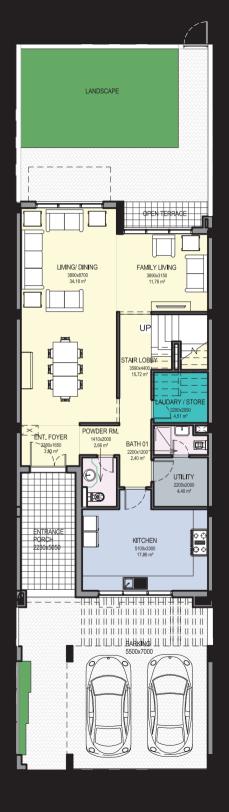

#### 3 bedroom townhouse Type A - 2,733 sq.ft

#### 3 bedroom townhouse Type A1 - 2,733 sq.ft