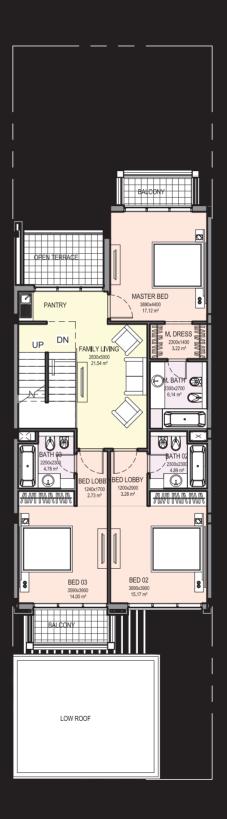

#### 3 bedroom townhouse Type A - 2,733 sq.ft

#### 3 bedroom townhouse Type A1 - 2,733 sq.ft

### 4 bedroom townhouse Type B - 3,243 sq.ft

### 4 bedroom townhouse Type B1 - 3,243 sq.ft

### 4 bedroom townhouse Type C - 3,181 sq.ft