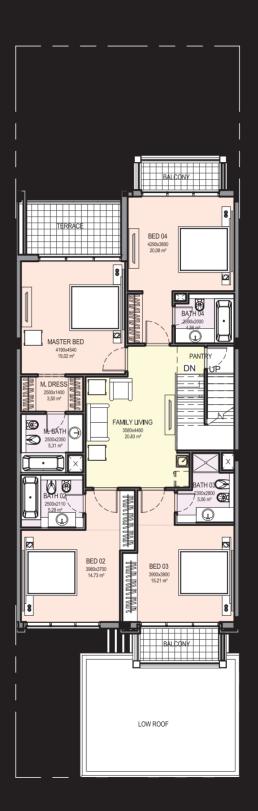

### 4 bedroom townhouse Type B - 3,243 sq.ft

### 4 bedroom townhouse Type B1 - 3,243 sq.ft