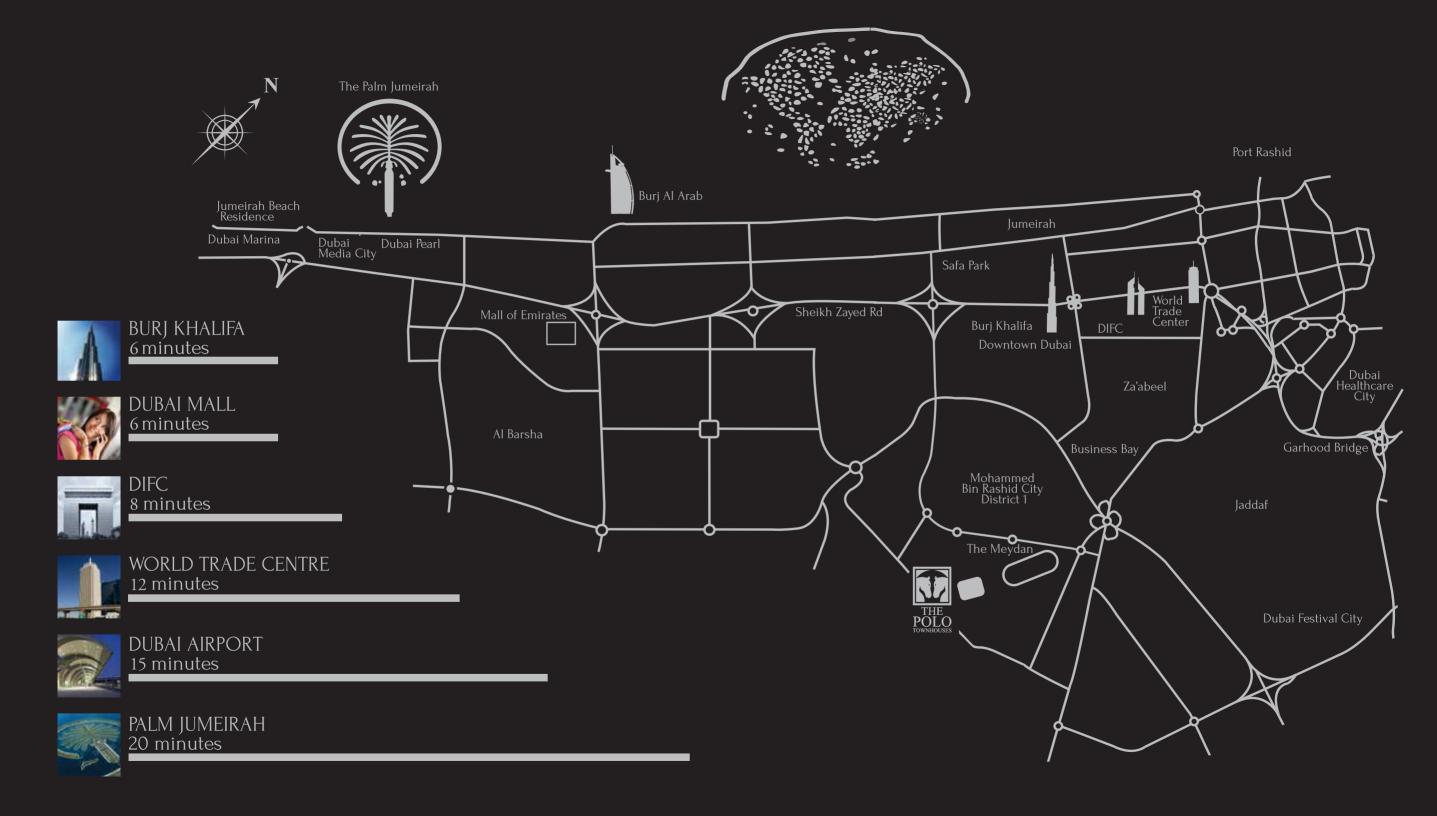

## The location you desire, the luxury you deserve

When making lifestyle decisions one of the most important factors to consider should be location. The carefully thought out Polo Townhouses are located at the home of richest horse race in the world, Meydan and right next to Mohammed bin Rashid City, District One. The Polo Townhouses offers residence close vicinity to a multitude of prime locations around Dubai. Whether you wish to spend the day relaxing in one of the many outdoor attractions or spend the day in one of the largest shopping malls in the world, Dubai Mall all are conveniently located less than 10 minutes of one and other. Time is one of the most valuable things in life, a Polo Townhouses resident has the luxury of living close to everything in a far from ordinary location.