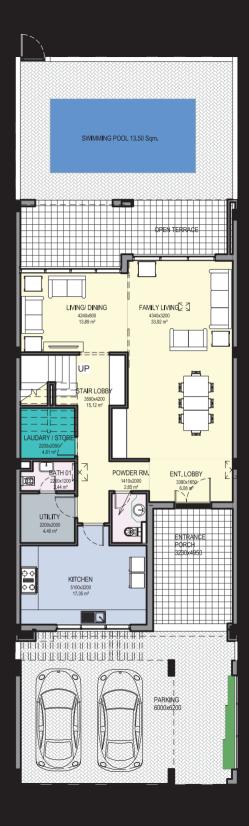

### 4 bedroom townhouse Type B - 3,243 sq.ft

### 4 bedroom townhouse Type B1 - 3,243 sq.ft

### 4 bedroom townhouse Type C - 3,181 sq.ft