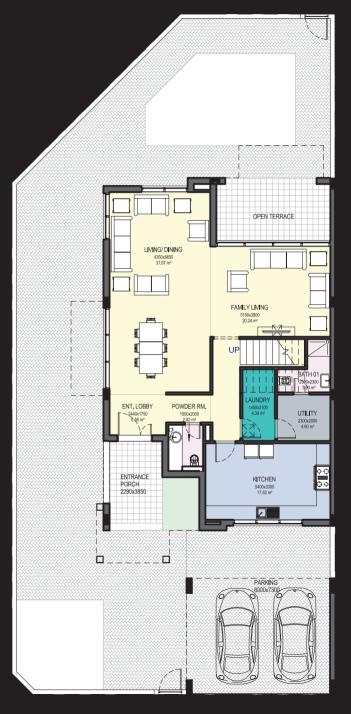

#### 3 bedroom townhouse Type A - 2,733 sq.ft

#### 3 bedroom townhouse Type A1 - 2,733 sq.ft