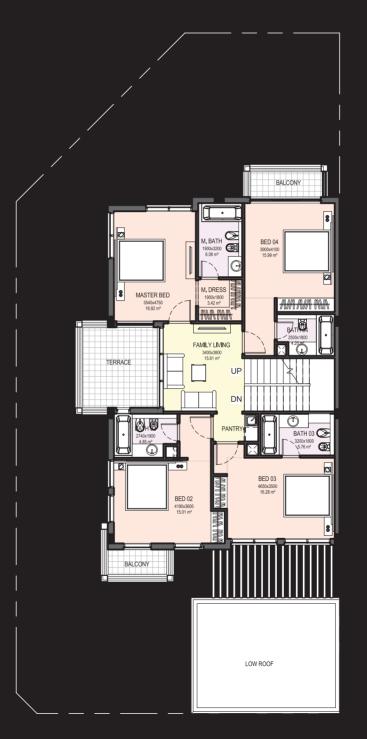

### 4 bedroom townhouse Type B - 3,243 sq.ft

### 4 bedroom townhouse Type B1 - 3,243 sq.ft

### 4 bedroom townhouse Type C - 3,181 sq.ft