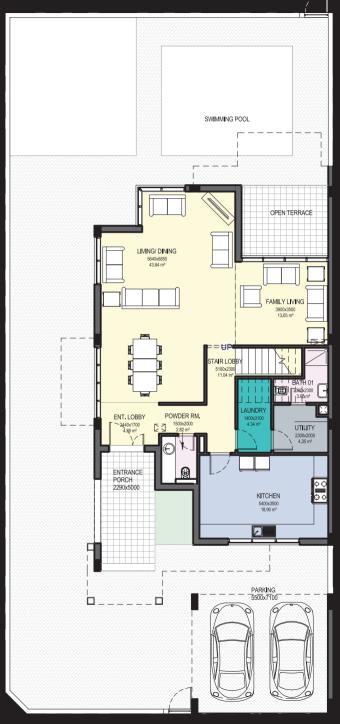

### 4 bedroom townhouse Type B - 3,243 sq.ft

### 4 bedroom townhouse Type B1 - 3,243 sq.ft