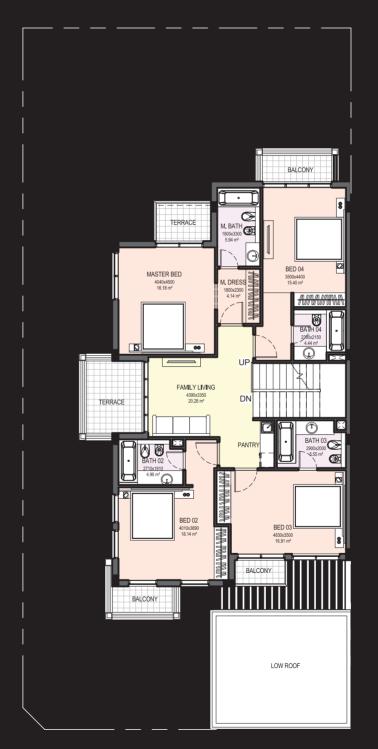

### 4 bedroom townhouse Type B - 3,243 sq.ft

### 4 bedroom townhouse Type B1 - 3,243 sq.ft