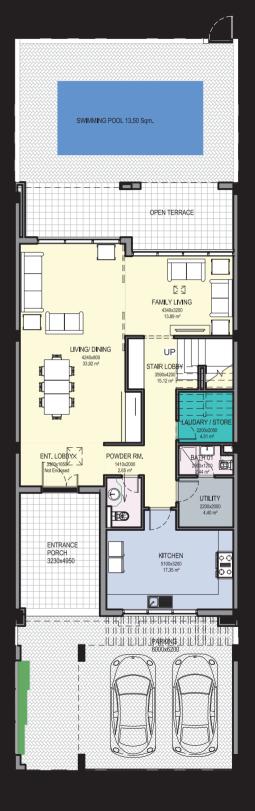

### 4 bedroom townhouse Type B - 3,243 sq.ft

### 4 bedroom townhouse Type B1 - 3,243 sq.ft